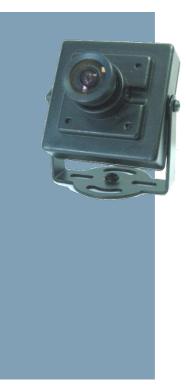

## **Micro-Box Camera**

SAB-01210C/I-650

## SAB-0210C/I-650

650TVL Colour Mini-Box Camera

### **Key Features**

- 650TVL resolution CMOS Sensor
- 2.1mm lens
- Colour only
- Reverse image cut-loop
- E-11
- Stripped Wire Connections
- Black Metal Casing