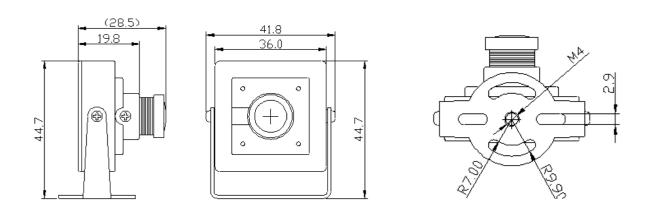

#### Dimensions

#### **Specifications**

SAB-0210C/I

| VIDEO                   |                                                |
|-------------------------|------------------------------------------------|
| Imaging Device          | 1/3" Colour CMOS Sensor PC3089                 |
| Total Pixels            | 756 (H) x 504 (V)                              |
| Resolution              | 650TVL PAL                                     |
| Min. Illumination       | Colour: 0.05 Lux @ F1.2                        |
| Video Output            | 1 V pk-pk 75Ω                                  |
| Synchronisation         | Internal                                       |
| Gamma Ratio             | 0.45                                           |
| S/N Ratio               | >50db (AGC off)                                |
| Auto Gain Control       | Auto                                           |
| White Balance           | Auto                                           |
| Electronic Shutter      | Auto                                           |
| Back Light Compensation | Auto                                           |
| LENS                    |                                                |
| Focal Length            | 2.1mm                                          |
| Field of View (H x V)   | 2.1mm: 100 ° ~78.9°                            |
| Lens / Mount Type       | Fixed Iris / Board-in type / M12XP0.5mm Thread |
| ENVIRONMENTAL           |                                                |
| Operating Temp/ Hum     | -10°C ~ +50°C /10-85% RH                       |
| ELECTRICAL              |                                                |
| Power                   | 12V DC, ±10%, 35mA                             |
| Power Connector Type    | Stripped Wire                                  |
| MECHANICAL              |                                                |
| Pan & Tilt Adjustment   | 270° (V) / 360° (H)                            |
| Colour / Material       | Black, Metal                                   |
| Dimensions (W x H)      | 20.5 x 44.7 x 41.8 mm                          |
| Weight                  | 120g                                           |
| CERTIFICATION           |                                                |
|                         | CE/UKCA IP67/VCA E9/E11                        |