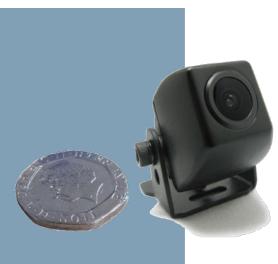

# **Micro-Cube Camera**

MCC-1

# MCC-1

560TVL Colour Micro-Cube Camera

# **Key Features**

- 560TVL resolution CMOS Sensor
- 2.5mm lens
- Colour
- Impact Resistant IK10
- **BNC Connector**
- Compact 21 x 21 x 22.5mm