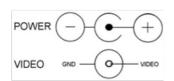

# **Micro-Cube Camera**

MCC-1





# MCC-1

560TVL Colour Micro-Cube Camera







# **Key Features**

- 560TVL resolution CMOS Sensor
- 2.5mm lens
- Colour
- Impact Resistant IK10
- **BNC Connector**
- Compact 21 x 21 x 22.5mm

# **Ordering Information**

MCC-1 560TVL 2.5mm Colour BNC Connector

# **Dimensions**



Power via a DC jack Video via a Female BNC





# **Specifications**

#### MCC-1

| VIDEO                        |                                       |
|------------------------------|---------------------------------------|
| Imaging Device               | 1/3" CMOS Sensor                      |
| Total Pixels                 | 762 (H) x 504 (V)                     |
| Resolution                   | 560TVL                                |
| Min. Illumination            | Colour: 0.3Lux                        |
| Video Output                 | 1 V pk-pk 75Ω                         |
| S/N Ratio                    | >48db (AGC off)                       |
| Mirror Image                 | Reverse image (Cut Loop)              |
| LENS                         |                                       |
| Focal Length                 |