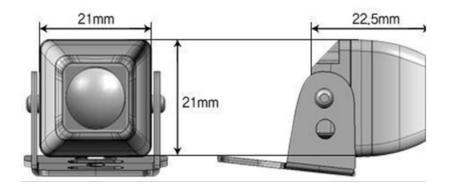

# **Dimensions**

Power via a DC jack Video via a Female BNC

# **Key Features**

- 560TVL resolution CMOS Sensor
- 2.5mm lens
- Colour
- Impact Resistant IK10
- **BNC Connector**
- Compact 21 x 21 x 22.5mm