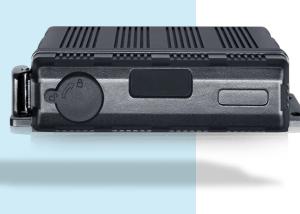

SRH-04020 Series

4-Channel Weatherproof Hybrid MDVR

# **Specifications**

| MOBILE RECORDER             | SRH-04020/MWA (Advanced level)                                               | SRH-04020/MWE (Entry level)                           |  |
|-----------------------------|------------------------------------------------------------------------------|-------------------------------------------------------|--|
| Operating System            | Linux                                                                        |                                                       |  |
| Operating Interface         | Graphical menu operation interface (OSD)                                     |                                                       |  |
| VIDEO                       |                                                                              |                                                       |  |
| Input Resolution            | 4-Channels, 1080P AHD, additional 1 IP camera                                | a input (total of 4 IP inputs via SRI-040)            |  |
| CVBS Output                 | 1 Channel 6pin aviation connector output PAL/NSTC                            |                                                       |  |
| VGA Output                  | 1 Channel VGA output, 1080P                                                  |                                                       |  |
| Display Mode                | Single/Split/Triple/Quad/8 Cam/9 Cam/Black Screen display                    |                                                       |  |
| Standard                    | 25fps (PAL)                                                                  |                                                       |  |
| Compression                 | H.264 (Main Profile)                                                         |                                                       |  |
| Bit Rate                    | 64kbps - 4Mbps / Channel                                                     |                                                       |  |
| Streaming                   | Mainstream (recording), Sub Stream (Network Transmission)                    |                                                       |  |
| Algorithms                  | Driver Monitoring System / Advanced Driving Assistance System / Driver       |                                                       |  |
| Augoriennis                 | Assistance System / Blind Spot Detection /Arc                                |                                                       |  |
| RECORDING/STORAGE           |                                                                              | 3 (*** )                                              |  |
| Storage                     | 56 - 1800MB / Channel/hour,                                                  |                                                       |  |
| Jeorage                     |                                                                              | x 1 (512GB), SSD x 1 (2TB) (not included as standard) |  |
| Format                      | Synchronized video & audio recording                                         |                                                       |  |
| Modes                       | Power up, schedule and event recording (G-Sensor recording, Overspeed        |                                                       |  |
| Modes                       | recording, Motion detection recording, Alarm recording 1~6 and Panic button  |                                                       |  |
|                             | recording etc.)                                                              |                                                       |  |
| Clock                       | Built-in, Calendar                                                           |                                                       |  |
| AUDIO                       | , ,                                                                          |                                                       |  |
| Input                       | 4 Channels                                                                   |                                                       |  |
| Output                      | 2 Channel (CBVS 6pin aviation or HD VGA 1080P) only one can be used          |                                                       |  |
| Compression                 | ADPCM                                                                        |                                                       |  |
| Bit Rate                    | 32kbps                                                                       |                                                       |  |
| CONNECTIONS                 |                                                                              |                                                       |  |
| Infrared                    | 1 Channel                                                                    |                                                       |  |
| RS-232                      | 1 Channel                                                                    | Optional                                              |  |
| RS-485                      | 1 Channel                                                                    | Optional                                              |  |
| CAN                         | 2 Channel                                                                    | Optional                                              |  |
| USB2.0                      | 1 Channel                                                                    | Optional                                              |  |
| RJ45                        | 1 Channel                                                                    |                                                       |  |
| 2G/3G/4G                    | Optional                                                                     |                                                       |  |
| Wi-Fi                       | Optional                                                                     |                                                       |  |
| Wi-Fi hotspot/AP            | Optional                                                                     |                                                       |  |
| GPS                         | Optional                                                                     |                                                       |  |
| 3-Axis Acceleration Sensor  | Available                                                                    |                                                       |  |
| Windows Client              | Available                                                                    |                                                       |  |
| iOS Client                  | Available                                                                    |                                                       |  |
| Web Portal                  | Available                                                                    |                                                       |  |
| ALARM                       | 1                                                                            |                                                       |  |
| Input                       | 6 Channels                                                                   |                                                       |  |
| Output                      | 2 Channels, 1 Buzzer                                                         |                                                       |  |
| Motion Detection            | High / Low / off, Sensitivity adjustment                                     |                                                       |  |
| Support Automatic Uploading | Alarm recording files, alarm information, log information and GPS trajectory |                                                       |  |
| ENVIROMENTAL                | 3 121, 31, 31, 31, 31, 31, 31, 31, 31, 31, 3                                 |                                                       |  |
| Operating temperature       | 20~70 degree/ <80%                                                           |                                                       |  |
| Vibration Rating            | MIL-STD-810G                                                                 |                                                       |  |
| IP rating                   | IP69K                                                                        |                                                       |  |
| in racing                   |                                                                              |                                                       |  |
|                             |                                                                              |                                                       |  |
|                             |                                                                              |                                                       |  |

| ELECTRICAL          |                           |  |
|---------------------|---------------------------|--|
| Power               | 10 - 32V DC / 12V DC @ 4A |  |
| Current Consumption | 48W                       |  |
| MECHANICAL          |                           |  |
| Colour / Material   | Black / Metal             |  |
| Cable Length        | 38cm                      |  |
| Dimensions (W x H)  | 342*194*100mm             |  |
| CERTIFICATION       |                           |  |
| CE / UKCA           |                           |  |