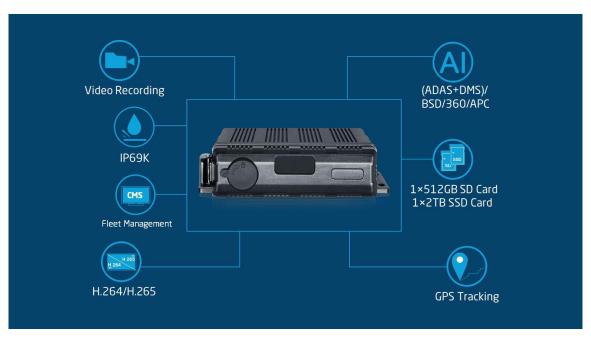

SRH-04020 Series

4-Channel Weatherproof Hybrid MDVR

## **Key Features**

- 4- Channel 1080P Resolution
- Up to 4 IP inputs via a SRI-040 (1 by default)
- 25 ips H.264
- SD Card x 1 (512GB), SSD x 1 (2TB) Capacity
- Al Algorithms Driver Monitoring System / Advanced Driving Assistance System / Driver Assistance System / Blind Spot Detection / Around View Monitoring (360°)
- 4-Audio Inputs
- Automatic Upgrade via USB
- 10 32V DC

# **Specifications**

| MOBILE RECORDER             | SRH-04020/MWA (Advanced level)                                               | SRH-04020/MWE (Entry level)                           |  |
|-----------------------------|------------------------------------------------------------------------------|-------------------------------------------------------|--|
| Operating System            | Linux                                                                        |                                                       |  |
| Operating Interface         | Graphical menu operation interface (OSD)                                     |                                                       |  |
| VIDEO                       |                                                                              |                                                       |  |
| Input Resolution            | 4-Channels, 1080P AHD, additional 1 IP camera                                | a input (total of 4 IP inputs via SRI-040)            |  |
| CVBS Output                 | 1 Channel 6pin aviation connector output PAL/NSTC                            |                                                       |  |
| VGA Output                  | 1 Channel VGA output, 1080P                                                  |                                                       |  |
| Display Mode                | Single/Split/Triple/Quad/8 Cam/9 Cam/Black Screen display                    |                                                       |  |
| Standard                    | 25fps (PAL)                                                                  |                                                       |  |
| Compression                 | H.264 (Main Profile)                                                         |                                                       |  |
| Bit Rate                    | 64kbps - 4Mbps / Channel                                                     |                                                       |  |
| Streaming                   | Mainstream (recording), Sub Stream (Network Transmission)                    |                                                       |  |
| Algorithms                  | Driver Monitoring System / Advanced Driving Assistance System / Driver       |                                                       |  |
| Augoriennis                 | Assistance System / Blind Spot Detection /Arc                                |                                                       |  |
| RECORDING/STORAGE           |                                                                              | 3 (*** )                                              |  |
| Storage                     | 56 - 1800MB / Channel/hour,                                                  |                                                       |  |
| Jeorage                     |                                                                              | x 1 (512GB), SSD x 1 (2TB) (not included as standard) |  |
| Format                      | Synchronized video & audio recording                                         |                                                       |  |
| Modes                       | Power up, schedule and event recording (G-Sensor recording, Overspeed        |                                                       |  |
| Modes                       | recording, Motion detection recording, Alarm recording 1~6 and Panic button  |                                                       |  |
|                             | recording etc.)                                                              |                                                       |  |
| Clock                       | Built-in, Calendar                                                           |                                                       |  |
| AUDIO                       | , ,                                                                          |                                                       |  |
| Input                       | 4 Channels                                                                   |                                                       |  |
| Output                      | 2 Channel (CBVS 6pin aviation or HD VGA 1080P) only one can be used          |                                                       |  |
| Compression                 | ADPCM                                                                        |                                                       |  |
| Bit Rate                    | 32kbps                                                                       |                                                       |  |
| CONNECTIONS                 |                                                                              |                                                       |  |
| Infrared                    | 1 Channel                                                                    |                                                       |  |
| RS-232                      | 1 Channel                                                                    | Optional                                              |  |
| RS-485                      | 1 Channel                                                                    | Optional                                              |  |
| CAN                         | 2 Channel                                                                    | Optional                                              |  |
| USB2.0                      | 1 Channel                                                                    | Optional                                              |  |
| RJ45                        | 1 Channel                                                                    |                                                       |  |
| 2G/3G/4G                    | Optional                                                                     |                                                       |  |
| Wi-Fi                       | Optional                                                                     |                                                       |  |
| Wi-Fi hotspot/AP            | Optional                                                                     |                                                       |  |
| GPS                         | Optional                                                                     |                                                       |  |
| 3-Axis Acceleration Sensor  | Available                                                                    |                                                       |  |
| Windows Client              | Available                                                                    |                                                       |  |
| iOS Client                  | Available                                                                    |                                                       |  |
| Web Portal                  | Available                                                                    |                                                       |  |
| ALARM                       | 1                                                                            |                                                       |  |
| Input                       | 6 Channels                                                                   |                                                       |  |
| Output                      | 2 Channels, 1 Buzzer                                                         |                                                       |  |
| Motion Detection            | High / Low / off, Sensitivity adjustment                                     |                                                       |  |
| Support Automatic Uploading | Alarm recording files, alarm information, log information and GPS trajectory |                                                       |  |
| ENVIROMENTAL                | 3 121, 31, 31, 31, 31, 31, 31, 31, 31, 31, 3                                 |                                                       |  |
| Operating temperature       | 20~70 degree/ <80%                                                           |                                                       |  |
| Vibration Rating            | MIL-STD-810G                                                                 |                                                       |  |
| IP rating                   | IP69K                                                                        |                                                       |  |
| in racing                   |                                                                              |                                                       |  |
|                             |                                                                              |                                                       |  |
|                             |                                                                              |                                                       |  |